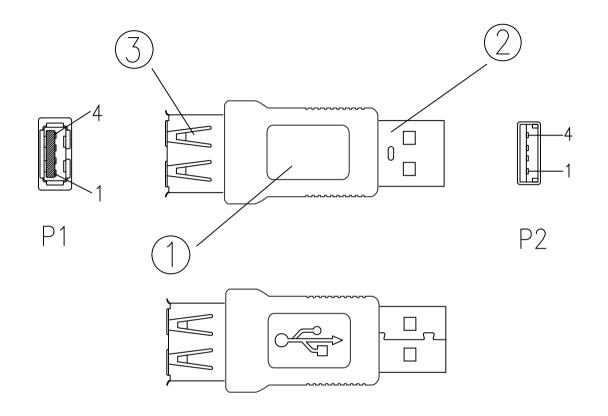

| NO.           | PARTS NAME | Q <b>'</b> TY | SPECIFICATION       |
|---------------|------------|---------------|---------------------|
| 3             | USB A F    | 1PCS          | NICKFL PLATFD SHFLL |
| ② USB A M 1PC |            | 1PCS          | NICKFL PLATFD SHFLL |
| 1             | ADAPTER    | 1PCS          | BLACK PVC JACKET    |

DESCRIPTION:

USB A male - USB A female