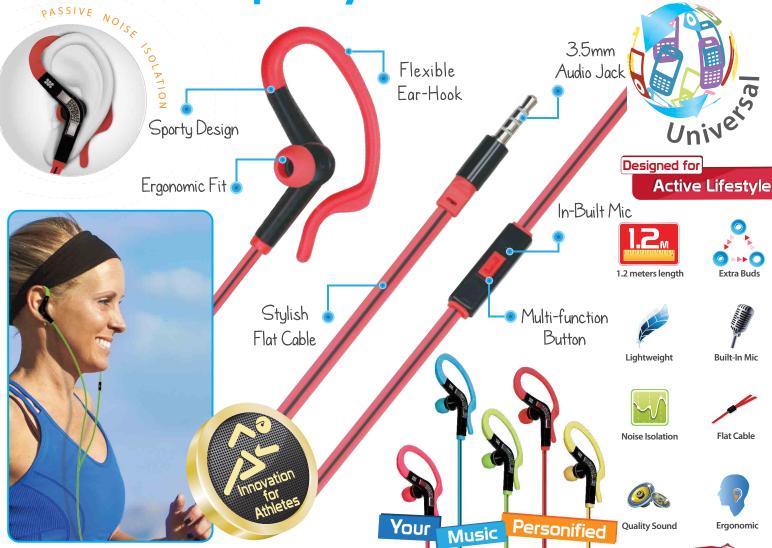

Universal Sporty Stereo Gear-Buds

Listen to your favorite workout tunes in crystal clear quality with Snazzy. The 🖺 Specification: tangle free audio cable along with specially designed ear-hooks and inline call button and mic ensure no break in your work-out regime. Snazzy fits snugly, creating a comfortable seal that helps isolate external noise, delivers deeper bass, and ensures the best music performance every time. Universally compatible with every audio device, tablet and smartphone available and in various colours makes Snazzy the headphones of choice for an extensive work-out regime.

Compatibility

Works with All Mobile Phones, Smart Phones, Tablets, Media Players and any Device with 3.5 mm Audio Jack. Packing Contents

- Extra Big and Small Ear Pieces

Red

( € RoHS